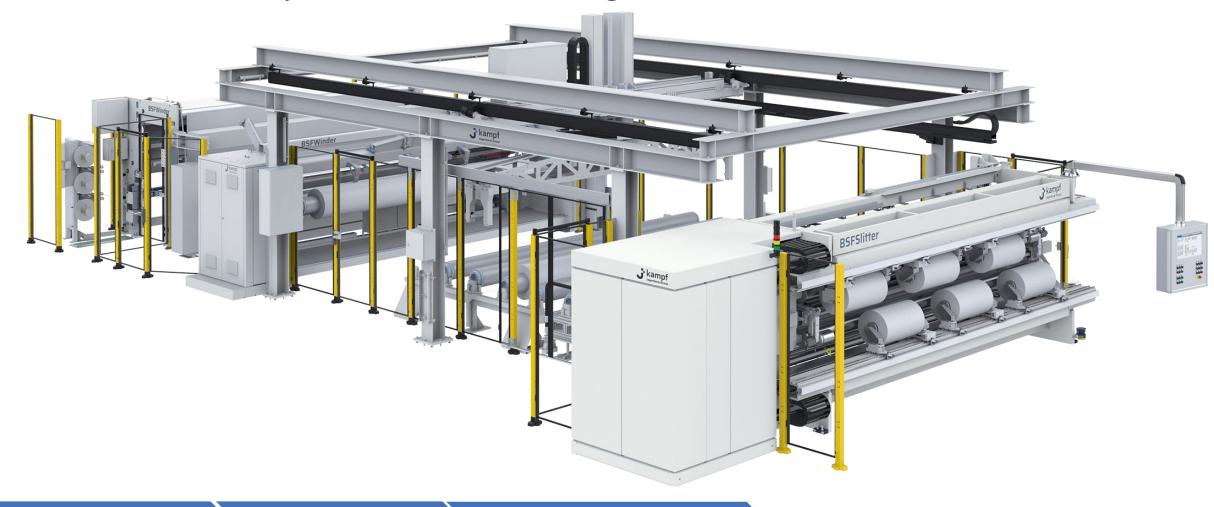

### References - Fully automated slitting cell for BSF

#### Machinery scope

#### Automation scope

#### Digitization Scope

- Non Stop turret winder
- Primary slitter

- Roll storage
- Portal robot

- IIoT Platform
- MES / ERP communication
- Cloud connection