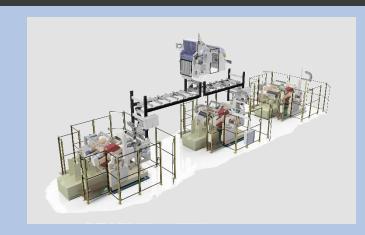

### References - Fully automated slitting cell for BSF

#### Machinery scope

#### Automation scope

#### Digitization Scope

- Non Stop turret winder
- Primary slitter

- Roll storage
- Portal robot

- IIoT Platform
- MES / ERP communication
- Cloud connection