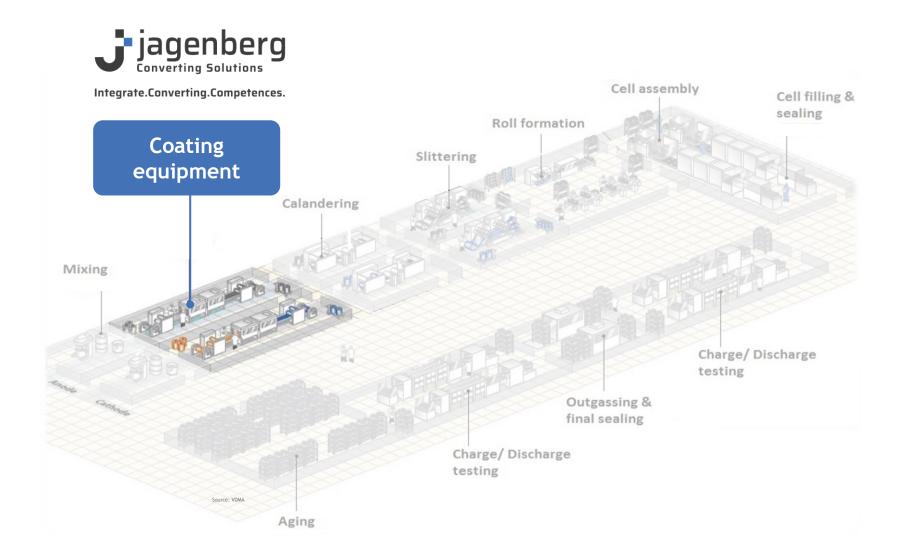

### Solutions for your battery foil production

### Production equipment - turnkey for electrode production

Integrate.Converting.Competences.

Coating unit

Slot dies

Dryer

Process technology

Project management

Site management Single point of contact

### Turnkey equipment - project example

- The equipment is available with optional solvent recovery and slitting units to separate the material.
- Loading and unloading of material is fully automated with Automated Guided Vehicles.
- The equipment is connected to the MES-system.

### References - Tandem coating lines for battery electrodes