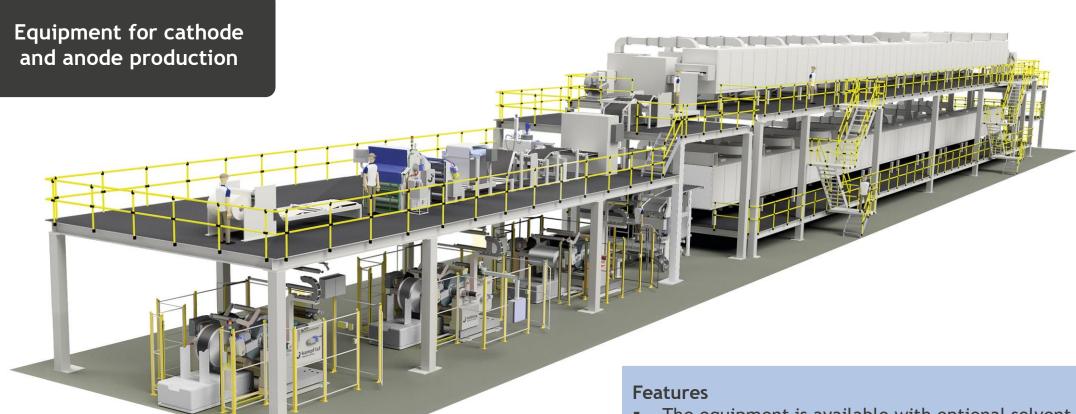

### Turnkey equipment - project example

- The equipment is available with optional solvent recovery and slitting units to separate the material.
- Loading and unloading of material is fully automated with Automated Guided Vehicles.
- The equipment is connected to the MES-system.

### References - Tandem coating lines for battery electrodes