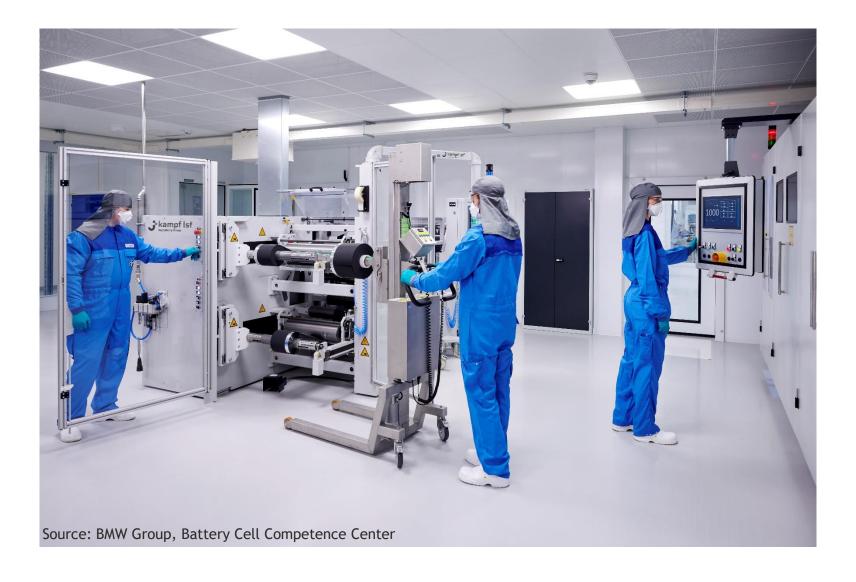

### Turnkey equipment - project example

- The equipment is available with optional solvent recovery and slitting units to separate the material.
- Loading and unloading of material is fully automated with Automated Guided Vehicles.
- The equipment is connected to the MES-system.

### References - Tandem coating lines for battery electrodes