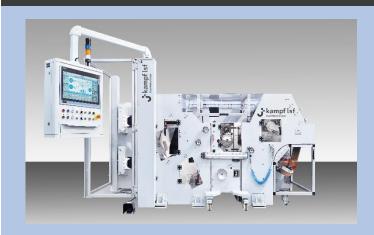

#### Turret rewinder

#### Turret unwinder with auto-splice

The world's largest manufacturer of winders and slitters for demanding web materials and technological leader for 100 years

#### Rewinder, slitter, unwinder.

In the manufacturing processes of cathodes and anodes for Lithium-Ion Batteries, turret unwinder and turret rewinder type EvoWinder are used before and after coating lines and calender systems. The specially designed turret systems enable continuous operation without any restrictions in speed and productivity.