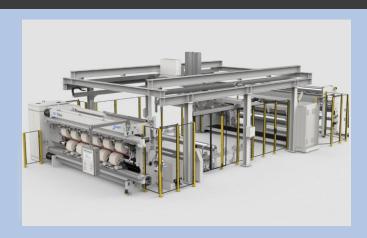

### Turnkey equipment - project example

- The equipment is available with optional solvent recovery and slitting units to separate the material.
- Loading and unloading of material is fully automated with Automated Guided Vehicles.
- The equipment is connected to the MES-system.

### References - Tandem coating lines for battery electrodes