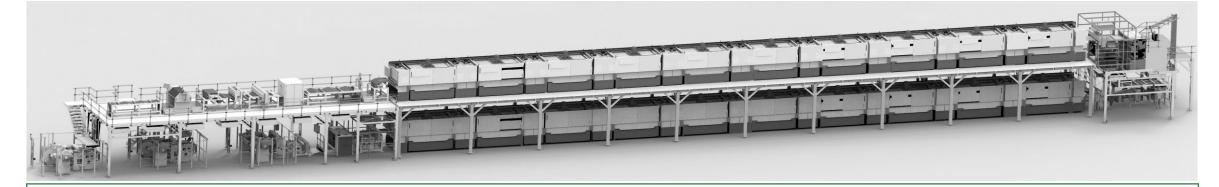

### Turnkey equipment - project example

- The equipment is available with optional solvent recovery and slitting units to separate the material.
- Loading and unloading of material is fully automated with Automated Guided Vehicles.
- The equipment is connected to the MES-system.

### References - Tandem coating lines for battery electrodes