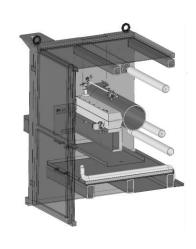

#### Turret rewinder

#### Turret unwinder with auto-splice

The world's largest manufacturer of winders and slitters for demanding web materials and technological leader for 100 years

#### Rewinder, slitter, unwinder.

In the manufacturing processes of cathodes and anodes for Lithium-Ion Batteries, turret unwinder and turret rewinder type EvoWinder are used before and after coating lines and calender systems. The specially designed turret systems enable continuous operation without any restrictions in speed and productivity.