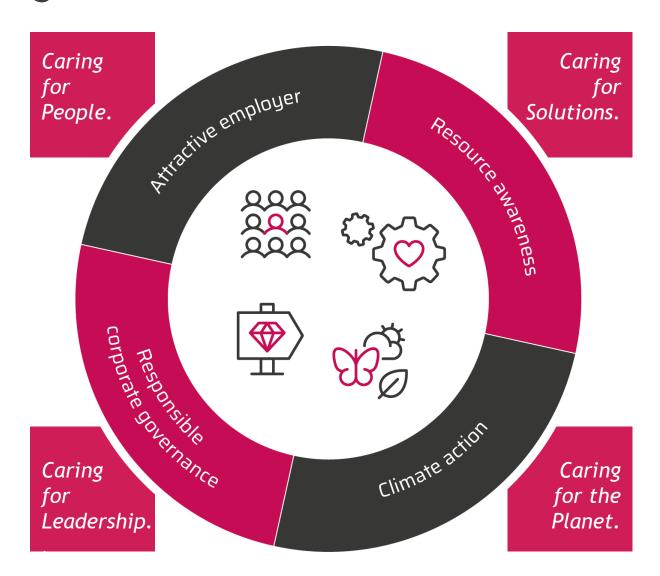

## Sustainability Strategy. Our Sustainability Report.

Resource awareness

Attractive employer

Corporate governance

Sustainability Strategie.

Guiding themes.

## Sustainability Strategy. Our fields of action.

#### We concentrate on the following action areas:

#### Climate action

We support the Paris Agreement and are actively helping to reduce carbon emissions.

#### Resource awareness

We establish a responsible approach to the use of resources along the entire value chain.

#### Attractive employer

As an employer, we attach great importance to treating our employees responsibly and respectfully. We create attractive conditions to promote personal and professional development.

#### Responsible corporate governance

In line with our value system, we act on the basis of irreproachable conduct from an ethical and legal perspective.