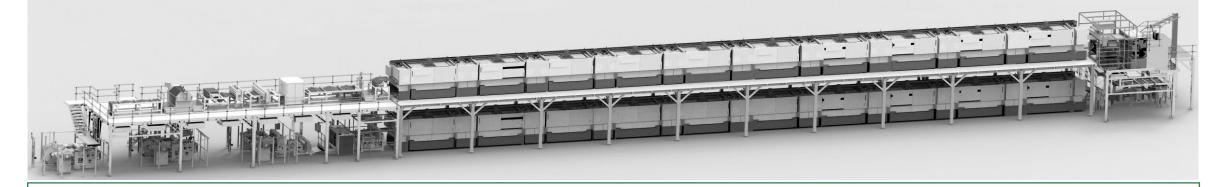

### Turnkey equipment - project example

- The equipment is available with optional solvent recovery and slitting units to separate the material.
- Loading and unloading of material is fully automated with Automated Guided Vehicles.
- The equipment is connected to the MES-system.

### References - Tandem coating lines for battery electrodes