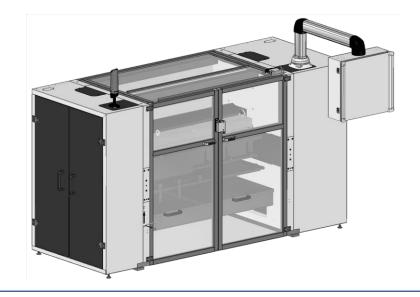

### References - Fully automated slitting cell for BSF

#### Machinery scope

#### Automation scope

#### Digitization Scope

- Non Stop turret winder
- Primary slitter

- Roll storage
- Portal robot

- IIoT Platform
- MES / ERP communication
- Cloud connection

### References - Slitting for Anode and Cathode