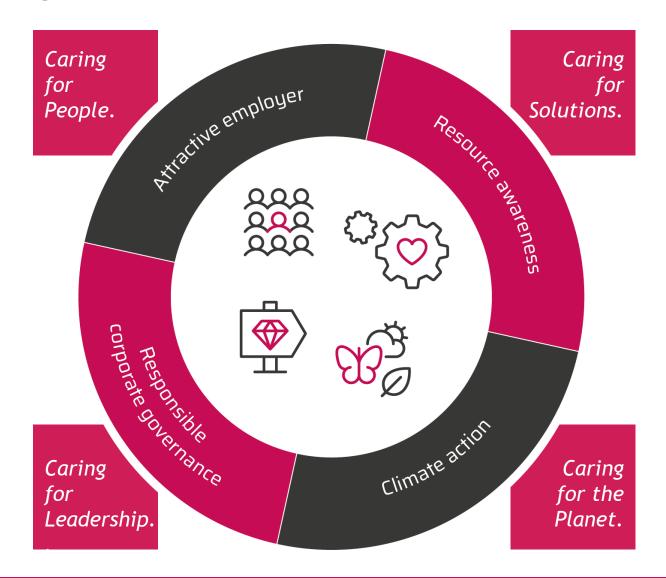

# Sustainability Strategy. Caring for the Future.

Our sustainability strategy systematically signifies our commitment to take responsibility and minimize negative environmental impacts.

We respond to challenges by making the most of our strengths and skills and sharing our knowledge within the Group and with our suppliers and customers. Our comprehensive approach enables us to adopt new perspectives and develop sustainable solutions.

# Sustainability Strategy. Our Sustainability Report.

Resource awareness

Corporate governance

Sustainability Strategie.

Guiding themes.

# Sustainability Strategy. Our fields of action.

### We concentrate on the following action areas:

### Climate action

We support the Paris Agreement and are actively helping to reduce carbon emissions.

#### Resource awareness

We establish a responsible approach to the use of resources along the entire value chain.

### Attractive employer

As an employer, we attach great importance to treating our employees responsibly and respectfully. We create attractive conditions to promote personal and professional development.

### Responsible corporate governance

In line with our value system, we act on the basis of irreproachable conduct from an ethical and legal perspective.